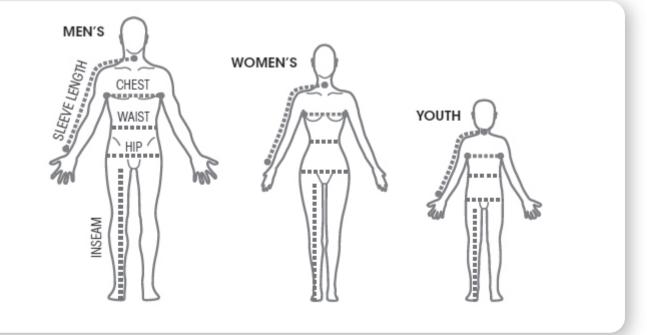

| Men's                | S    |  | Μ   |  | L    |   | XL   |   | 2XL |   | 3XL |  | 4XL | 5XL |
|----------------------|------|--|-----|--|------|---|------|---|-----|---|-----|--|-----|-----|
| to fit neck          | 14.5 |  | 15  |  | 15.5 |   | 16   |   | 17  |   | 18  |  | 19  | 20  |
| to fit chest         | 37   |  | 40  |  | 43   |   | 46   |   | 50  |   | 54  |  | 58  | 62  |
| to fit sleeve length | 33   |  | 34  |  | 35   |   | 36   |   | 37  |   | 38  |  | 39  | 40  |
| Women's              | XS   |  | S   |  | Μ    | I | L    | I | XL  | I | 2XL |  |     |     |
| sizing               | 4    |  | 6   |  | 8    |   | 12   |   | 16  |   | 20  |  |     |     |
| to fit chest         | 32   |  | 34  |  | 36   |   | 39   |   | 42  |   | 45  |  |     |     |
| o fit sleeve length  | 30   |  | 31  |  | 31   |   | 33   |   | 34  |   | 35  |  |     |     |
| louth                | JRS  |  | JRM |  | JRL  |   | JRXL |   |     |   |     |  |     |     |
| izing                | 8    |  | 10  |  | 12   |   | 14   |   |     |   |     |  |     |     |
| o fit chest          | 28   |  | 30  |  | 32   |   | 34   |   |     |   |     |  |     |     |
| o fit sleeve length  | 26   |  | 27  |  | 28   |   | 29   |   |     |   |     |  |     |     |

## Measurements

Fit Chest – Under the arms and across the shoulder blades with a firm and level tape.

**Sleeve length** – Relax arm, and measure from the centre of the back of the neck, over the shoulder anddown to the outer wrist.